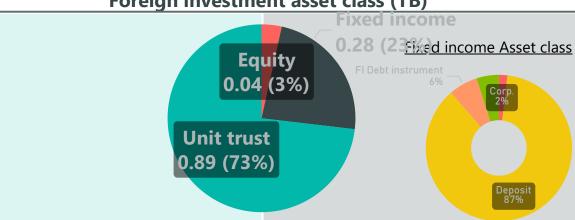

## Foreign investment asset class (TB)

TRILLION BAHT

## **Foreign investment of Thai mutual funds**

TOTAL FOREIGN INVESTMENT AS OF

1.22

JLY 2023

TYPES OF FUNDS INVESTING ABROAD

Fixed income fund\* 27% Equity fund 50% Mixed fund 13% Alternative investment fund 6%