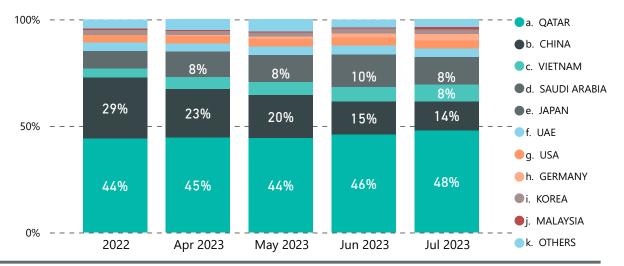

|
| JPMorgan Asset Management | 9%        |
| PIMCO                     | 6%        |
| Wellington Management     | 6%        |
| Allianz                   | 5%        |
| Total                     | 39%       |
|                           |           |

<u>Top 10 Fixed income Issuer</u>

| Issuer                     | %total FI |
|----------------------------|-----------|
| Qatar National Bank        | 26%       |
| Commercial Bank of Qatar   | 16%       |
|                            | 9%        |
| Doha bank                  | 8%        |
| saudi national bank        | 6%        |
| Agricultural Bank of China | 6%        |
| China Construction Bank    | 5%        |
| Mashreq Bank               | 2%        |
| Total                      | 77%       |

## **Country concentration\*\***