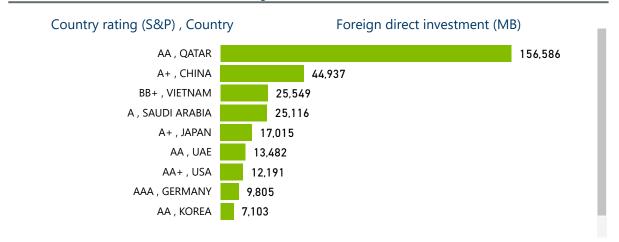

|
| JPMorgan Asset Management | 9%        |
| PIMCO                     | 6%        |
| Wellington Management     | 6%        |
| Allianz                   | 5%        |
| Total                     | 39%       |
|                           |           |

<u>Top 10 Fixed income Issuer</u>

| Issuer                     | %total FI |
|----------------------------|-----------|
| Qatar National Bank        | 26%       |
| Commercial Bank of Qatar   | 16%       |
|                            | 9%        |
| Doha bank                  | 8%        |
| saudi national bank        | 6%        |
| Agricultural Bank of China | 6%        |
| China Construction Bank    | 5%        |
| Mashreq Bank               | 2%        |
| Total                      | 77%       |

## **Country concentration\*\***