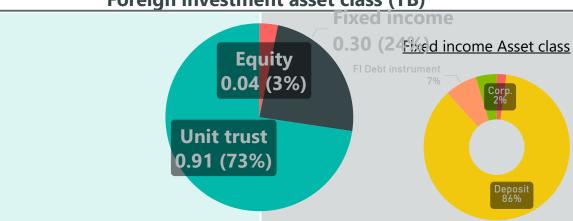

## **Foreign investment of Thai mutual funds**

TOTAL FOREIGN INVESTMENT AS OF

JUNE 2023

TYPES OF FUNDS INVESTING ABROAD

1.26 TRILLION BAHT

Fixed income fund\* 28% Equity fund 49% Mixed fund 13% Alternative investment fund 5% 