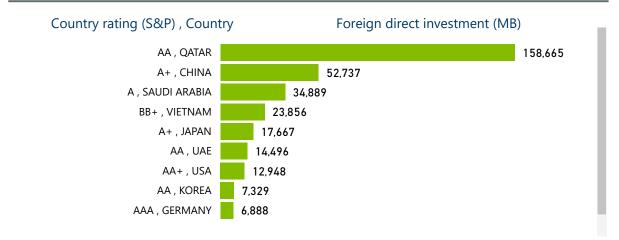

gan Asset Management    | 9%        |
| PIMCO                        | 6%        |
| Wellington Management        | 5%        |
| Baillie Gifford & Co Limited | 5%        |
| Total                        | 39%       |
|                              | •         |

Top 10 Fixed income Issuer

| Issuer                     | %total FI |
|----------------------------|-----------|
| Qatar National Bank        | 24%       |
|                            | 15%       |
| Commercial Bank of Qatar   | 13%       |
| Doha bank                  | 9%        |
| China Construction Bank    | 7%        |
| Agricultural Bank of China | 5%        |
| Bank of China              | 3%        |
| Mashreq Bank               | 3%        |
| Total                      | 77%       |

## **Country concentration\*\***