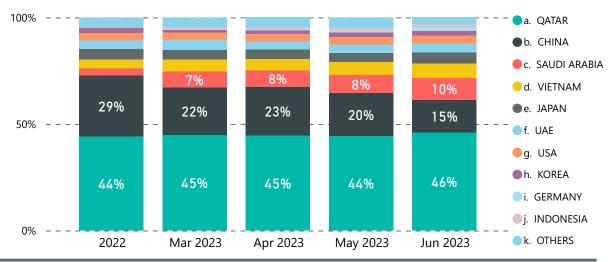

n Asset Management    | 9%        |
| PIMCO                        | 6%        |
| Wellington Management        | 5%        |
| Baillie Gifford & Co Limited | 5%        |
| Total                        | 39%       |
|                              | •         |

Top 10 Fixed income Issuer

| Issuer                     | %total FI |
|----------------------------|-----------|
| Qatar National Bank        | 24%       |
|                            | 15%       |
| Commercial Bank of Qatar   | 13%       |
| Doha bank                  | 9%        |
| China Construction Bank    | 7%        |
| Agricultural Bank of China | 5%        |
| Bank of China              | 3%        |
| Mashreq Bank               | 3%        |
| Total                      | 77%       |

## **Country concentration\*\***