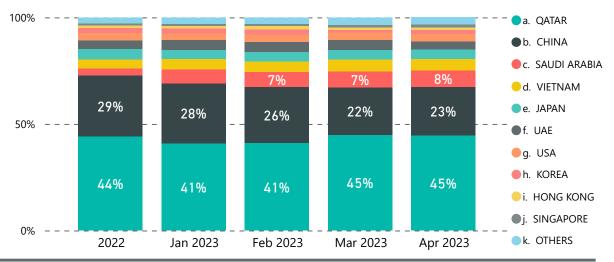

n Asset Management    | 9%        |
| PIMCO                        | 6%        |
| Wellington Management        | 5%        |
| Baillie Gifford & Co Limited | 5%        |
| Total                        | 39%       |
|                              |           |

Top 10 Fixed income Issuer

| Issuer                     | %total FI |
|----------------------------|-----------|
| Qatar National Bank        | 25%       |
|                            | 12%       |
| Doha bank                  | 10%       |
| Commercial Bank of Qatar   | 9%        |
| China Construction Bank    | 8%        |
| Agricultural Bank of China | 8%        |
| Bank of China              | 3%        |
| ICBC                       | 2%        |
| Total                      | 77%       |

## **Country concentration\*\***