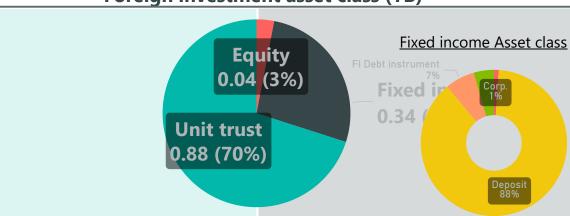

## **Foreign investment of Thai mutual funds**

TOTAL FOREIGN INVESTMENT AS OF

1.26

APRIL 2023

TYPES OF FUNDS INVESTING ABROAD

TRILLION BAHT

Fixed income fund\* 31% Equity fund 47% Mixed fund 13% Alternative investment fund 6% 5=



## Foreign investment asset class (TB)



## <u>Top 5 Unit trust Operator</u>

| Operator                     | %total UT |
|------------------------------|-----------|
| BlackRock                    | 13%       |
| JPMorgan Asset Management    | 9%        |
| PIMCO                        | 6%        |
| Wellington Management        | 5%        |
| Baillie Gifford & Co Limited | 5%        |
| Total                        | 39%       |
|                              |           |

Top 10 Fixed income Issuer

| Issuer                     | %total FI |
|----------------------------|-----------|
| Qatar National Bank        | 25%       |
|                            | 12%       |
| Doha bank                  | 10%       |
| Commercial Bank of Qatar   | 9%        |
| China Construction Bank    | 8%        |
| Agricultural Bank of Chi