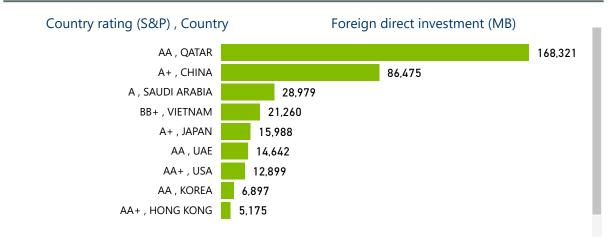

gan Asset Management    | 9%        |
| PIMCO                        | 6%        |
| Wellington Management        | 5%        |
| Baillie Gifford & Co Limited | 5%        |
| Total                        | 39%       |
|                              |           |

Top 10 Fixed income Issuer

| Issuer                     | %total FI |
|----------------------------|-----------|
| Qatar National Bank        | 25%       |
|                            | 12%       |
| Doha bank                  | 10%       |
| Commercial Bank of Qatar   | 9%        |
| China Construction Bank    | 8%        |
| Agricultural Bank of China | 8%        |
| Bank of China              | 3%        |
| ICBC                       | 2%        |
| Total                      | 77%       |

## **Country concentration\*\***