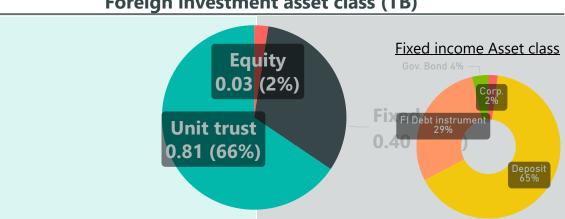

## Foreign investment of Thai mutual funds

TOTAL FOREIGN INVESTMENT AS OF OCTOBER 2022 1.24

TYPES OF FUNDS INVESTING ABROAD

TRILLION BAHT

Fixed income fund\* 35% Equity fund 43% Mixed fund 12% Alternative investment fund 6%