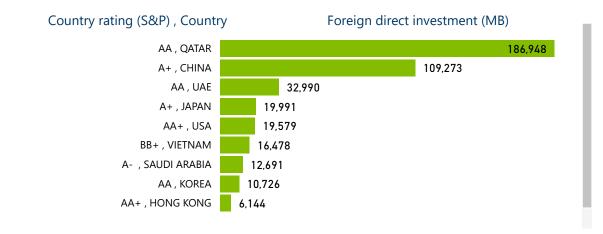

%       |
| JPMorgan Asset Management | 9%        |
| Wellington Management     | 6%        |
| PIMCO                     | 5%        |
| Allianz                   | 5%        |
| Total                     | 38%       |

Top 10 Fixed income Issuer

| Issuer                     | %total FI |
|----------------------------|-----------|
| Qatar National Bank        | 23%       |
| Doha bank                  | 11%       |
| Agricultural Bank of China | 10%       |
| Abu Dhabi Commercial Bank  | 7%        |
| Bank of China              | 7%        |
| Commercial Bank of Qatar   | 7%        |
| China Construction Bank    | 5%        |
|                            | 5%        |
| Bank of Communications     | 3%        |
| Total                      | 78%       |

## **Country concentration\*\***