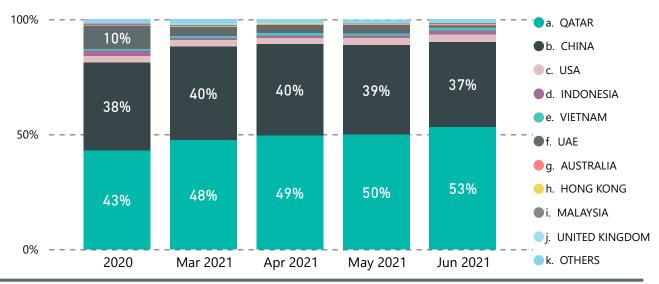

p 5 Unit trust Operator

| %total UT |
|-----------|
| 15%       |
| 8%        |
| 8%        |
| 6%        |
| 6%        |
| 43%       |
|           |

<u>Top 10 Fixed income Issuer</u>

| Issuer                     | %total FI<br>▼ |
|----------------------------|----------------|
| Qatar National Bank        | 17%            |
| Bank of China              | 16%            |
| Doha bank                  | 15%            |
| China Construction Bank    | 11%            |
| Al Khalij Commercial Bank  | 8%             |
| Commercial Bank of Qatar   | 7%             |
|                            | 7%             |
| Agricultural Bank of China | 6%             |
| Bank of Communications     | 3%             |
| Total                      | 92%            |

## **Country concentration\*\***