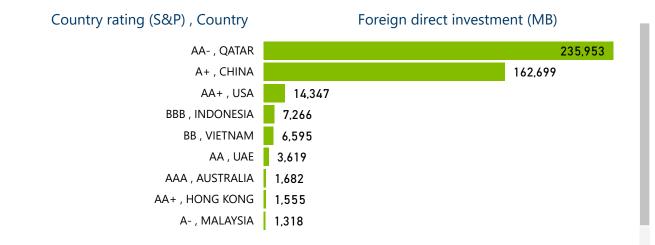

Top 5 Unit trust Operator

| %total UT |
|-----------|
| 15%       |
| 8%        |
| 8%        |
| 6%        |
| 6%        |
| 43%       |
|           |

<u>Top 10 Fixed income Issuer</u>

| Issuer                     | %total FI<br>▼ |
|----------------------------|----------------|
| Qatar National Bank        | 17%            |
| Bank of China              | 16%            |
| Doha bank                  | 15%            |
| China Construction Bank    | 11%            |
| Al Khalij Commercial Bank  | 8%             |
| Commercial Bank of Qatar   | 7%             |
|                            | 7%             |
| Agricultural Bank of China | 6%             |
| Bank of Communications     | 3%             |
| Total                      | 92%            |

## **Country concentration\*\***