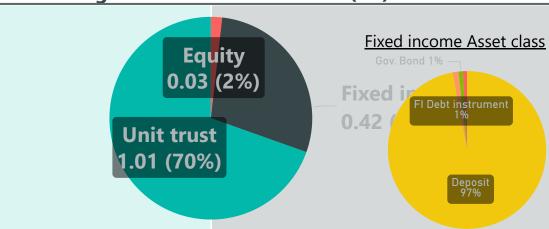

## Foreign investment of Thai mutual funds

TOTAL FOREIGN INVESTMENT AS OF JUNE

2021

TYPES OF FUNDS INVESTING ABROAD

1.45 TRILLION BAHT

Fixed income fund\* 42% Equity fund 42% Mixed fund 9% Alternative investment fund 5%



## Foreign investment asset class (TB)



## Top 5 Unit trust Operator

| %total UT |
|-----------|
| 15%       |
| 8%        |
| 8%        |
| 6%        |
| 6%        |
| 43%       |
|           |

<u>Top 10 Fixed income Issuer</u>

| Issuer                     | %total FI<br>▼ |
|----------------------------|----------------|
| Qatar National Bank        | 17%            |
| Bank of China              | 16%            |
| Doha bank                  | 15%            |
| China Construction Bank    | 11%            |
| Al Khalij Commercial Bank  | 8%             |
| Commercial Bank of Qatar   | 7%             |
|                            | 7%             |
| Agricultural Bank of China | 6%             |
| Bank of Communications     | 3%             |
| Total                      | 92%            |

## **Country concentration\*\